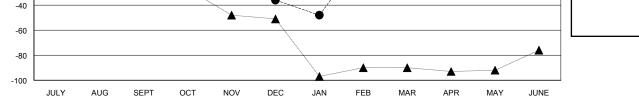

## LOCATION CALIFORNIA

|               |                  | Clubs               |                            |                             | Members<br>RESULTS FOR 2013-2014 |                    |                       |                              |                             |  |
|---------------|------------------|---------------------|----------------------------|-----------------------------|----------------------------------|--------------------|-----------------------|------------------------------|-----------------------------|--|
|               | RESU             | LTS FOR 2013-2014   |                            |                             |                                  |                    |                       |                              |                             |  |
| QUARTER       | NEW CLUB<br>GOAL | ACTUAL NEW<br>CLUBS | ACTUAL<br>DROPPED<br>CLUBS | ACTUAL NET<br>GAIN/<br>LOSS | QUARTER                          | NEW MEMBER<br>GOAL | ACTUAL NEW<br>MEMBERS | ACTUAL<br>DROPPED<br>MEMBERS | ACTUAL NET<br>GAIN/<br>LOSS |  |
| JULY/AUG/SEPT | 1                | 0                   | 1                          | -1                          | JULY/AUG/SEPT                    | 19                 | 31                    | 43                           | -12                         |  |
| OCT/NOV/DEC   | 1                | 0                   | 0                          | 0                           | OCT/NOV/DEC                      | 16                 | 30                    | 54                           | -24                         |  |
| JAN/FEB/MAR   | 0                | 0                   | 0                          | 0                           | JAN/FEB/MAR                      | 10                 | 5                     | 17                           | -12                         |  |
| APR/MAY/JUNE  | 0                | 0                   | 0                          | 0                           | APR/MAY/JUNE                     | -3                 | 0                     | 0                            | 0                           |  |

- CURRENT YEAR ACTUAL MEMBERS

- LAST YEAR ACTUAL MEMBERS

| DROPPED CLUBS: 1 |     | 26 CLUBS OF 45 ADDED 1 OR MORE | GENDER DISTRIBUTION |              |     |  |
|------------------|-----|--------------------------------|---------------------|--------------|-----|--|
|                  |     | NEW MEMBERS                    | MALE                | 790 (64.75%) |     |  |
|                  |     |                                | FEMALE              | 430 (35.25%) |     |  |
| DROPPED MEMBERS  |     |                                |                     |              |     |  |
| DECEASED         | 9   | CLICK HERE FOR HEALTH          |                     |              | 045 |  |
| CLUB CANCELLED   | 0   | ASSESSMENT DATA                | FAMILY UNIT MEMBERS | 215<br>105   |     |  |
| OTHER            | 105 |                                | HEAD OF HOUSEHOLD   |              |     |  |
| TOTAL            | 114 |                                | NON-HEAD OF HOUSEHO | 110          |     |  |