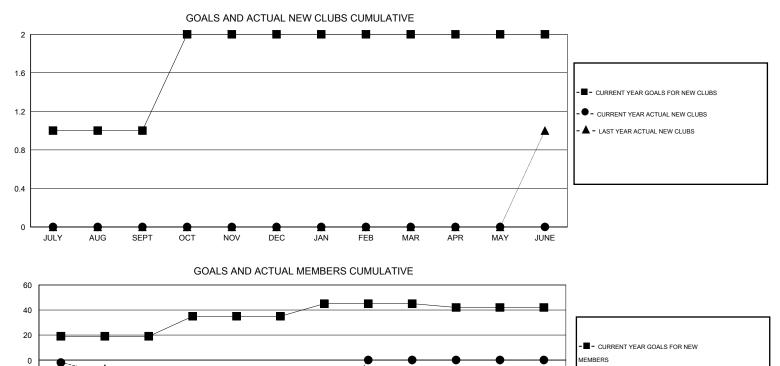

## LOCATION CALIFORNIA

|               |                  | Clubs               |                            |                             | Members<br>RESULTS FOR 2013-2014 |                    |                       |                              |                             |  |
|---------------|------------------|---------------------|----------------------------|-----------------------------|----------------------------------|--------------------|-----------------------|------------------------------|-----------------------------|--|
|               | RESU             | LTS FOR 2013-2014   |                            |                             |                                  |                    |                       |                              |                             |  |
| QUARTER       | NEW CLUB<br>GOAL | ACTUAL NEW<br>CLUBS | ACTUAL<br>DROPPED<br>CLUBS | ACTUAL NET<br>GAIN/<br>LOSS | QUARTER                          | NEW MEMBER<br>GOAL | ACTUAL NEW<br>MEMBERS | ACTUAL<br>DROPPED<br>MEMBERS | ACTUAL NET<br>GAIN/<br>LOSS |  |
| JULY/AUG/SEPT | 1                | 0                   | 1                          | -1                          | JULY/AUG/SEPT                    | 19                 | 31                    | 43                           | -12                         |  |
| OCT/NOV/DEC   | 1                | 0                   | 0                          | 0                           | OCT/NOV/DEC                      | 16                 | 30                    | 54                           | -24                         |  |
| JAN/FEB/MAR   | 0                | 0                   | 0                          | 0                           | JAN/FEB/MAR                      | 10                 | 5                     | 17                           | -12                         |  |
| APR/MAY/JUNE  | 0                | 0                   | 0                          | 0                           | APR/MAY/JUNE                     | -3                 | 0                     | 0                            | 0                           |  |